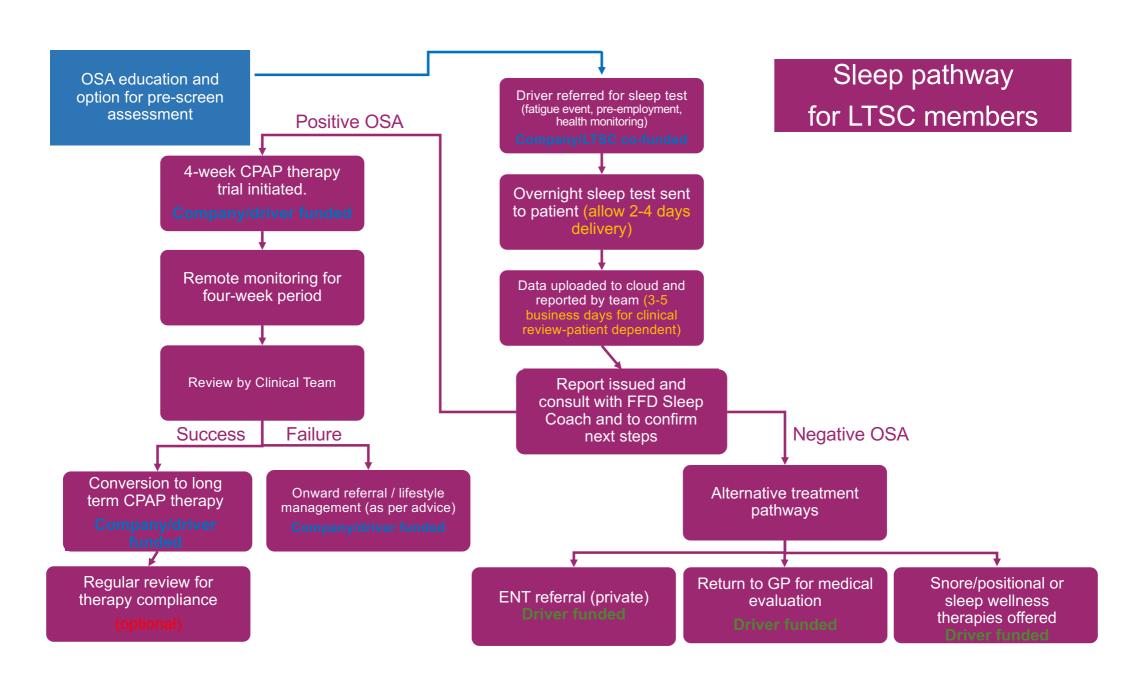

## Schedule of Fees

- Pre-screen assessment \$35+GST
- Overnight home sleep testing \$145-00+GST (includes free consultation to explain results/next steps) \$50 co-funded with LTSC
- Four-week trial of CPAP therapy @ \$250-00+GST if indicated
- Multiple options for the provision of long-term CPAP therapy include rent, rent to own (therapy plans), purchase (from \$1490-\$2100)
- For non-OSA sleep issues further help is available
  - Sleep therapist consultation \$50-00
  - Snore/positional or sleep wellness therapies offered
  - Sleep doctor consultation \$360-00 Pricing correct at time but subject to change periodically